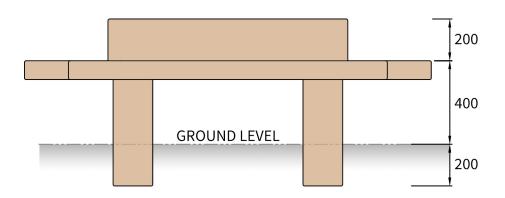

## SQUARE TREE SEAT

**PRODUCT SPECIFICATION** 

- The Square Tree Seat would make a superb focal point to any garden, playground or park. Made from Naturally Very Durable Hardwood, the simple natural appearance and robust construction means this seat is perfect for the public realm.
- This seat is available in a square configuration, however can be mitred to form various seating configurations.
- Supplied in two standard lengths of 2000mm or 2500mm, however custom lengths are available upon request.
- Typical seat width is 400mm x 400mm above ground level however custom seating widths and heights are available upon request.

- Supplied fully assembled with a choice of surface fixed (SF) or built-in 300mm (BI) below ground.
- 2000mm seats are built-in below ground 200m and 2500mm seats are built-in below ground 300mm.
- Legs are hardwood as standard with the option of Stainless Steel if required.
- A Stainless Steel 'trickstoppa' can be factory or retro-fitted to seating to deter skateboarders.
- To specify use product code SQUARE TREE SEAT/ dimension, fixing curved/semi-circular, legs.
- Available in FSC Certified Hardwood.

## SQUARE TREE SEAT

**PRODUCT SPECIFICATION** 

**Technical Data:** Typical Square Tree Seat with backrest, built-in below ground 200mm. Please contact Woodscape for standard or bespoke detailed customer drawings.