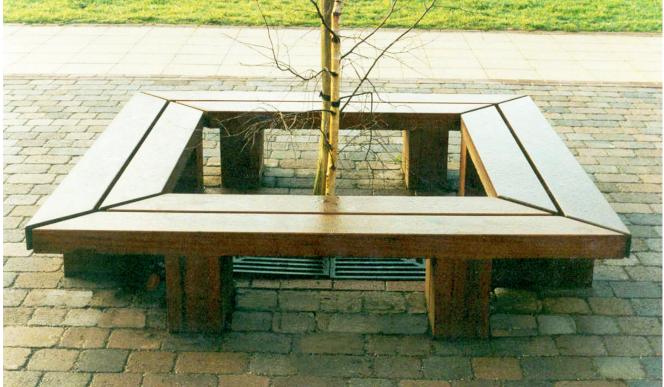

## SQUARE TREE SEAT

**PRODUCT SPECIFICATION** 

- The Square Tree Seat would make a superb focal point to any garden, playground or park. Made from Naturally Very Durable Hardwood, the simple natural appearance and robust construction means this seat is perfect for the public realm.
- This seat is available in a square configuration, however can be mitred to form various seating configurations.
- Supplied in two standard lengths of 2000mm or 2500mm, however custom lengths are available upon request.
- Typical seat width is 400mm x 400mm above ground level however custom seating widths and heights are available upon request.

- Supplied fully assembled with a choice of surface fixed (SF) or built-in 300mm (BI) below ground.
- 2000mm seats are built-in below ground 200m and 2500mm seats are built-in below ground 300mm.
- Legs are hardwood as standard with the option of Stainless Steel if required.
- A Stainless Steel 'trickstoppa' can be factory or retro-fitted to seating to deter skateboarders.
- To specify use product code SQUARE TREE SEAT/ dimension, fixing curved/semi-circular, legs.
- Available in FSC Certified Hardwood.

## SQUARE TREE SEAT

**PRODUCT SPECIFICATION** 

**Technical Data:** Typical Square Tree Seat with backrest, built-in below ground 200mm. Please contact Woodscape for standard or bespoke detailed customer drawings.