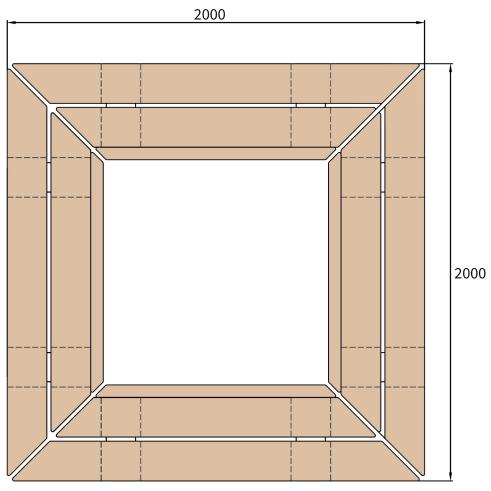

## SQUARE TREE SEAT

**PRODUCT SPECIFICATION** 

- The Square Tree Seat would make a superb focal point to any garden, playground or park. Made from Naturally Very Durable Hardwood, the simple natural appearance and robust construction means this seat is perfect for the public realm.
- This seat is available in a square configuration, however can be mitred to form various seating configurations.
- Supplied in two standard lengths of 2000mm or 2500mm, however custom lengths are available upon request.
- Typical seat width is 400mm x 400mm above ground level however custom seating widths and heights are available upon request.

## SQUARE TREE SEAT

**PRODUCT SPECIFICATION** 

**Technical Data:** Typical Square Tree Seat with backrest, built-in below ground 200mm. Please contact Woodscape for standard or bespoke detailed customer drawings.

PLAN